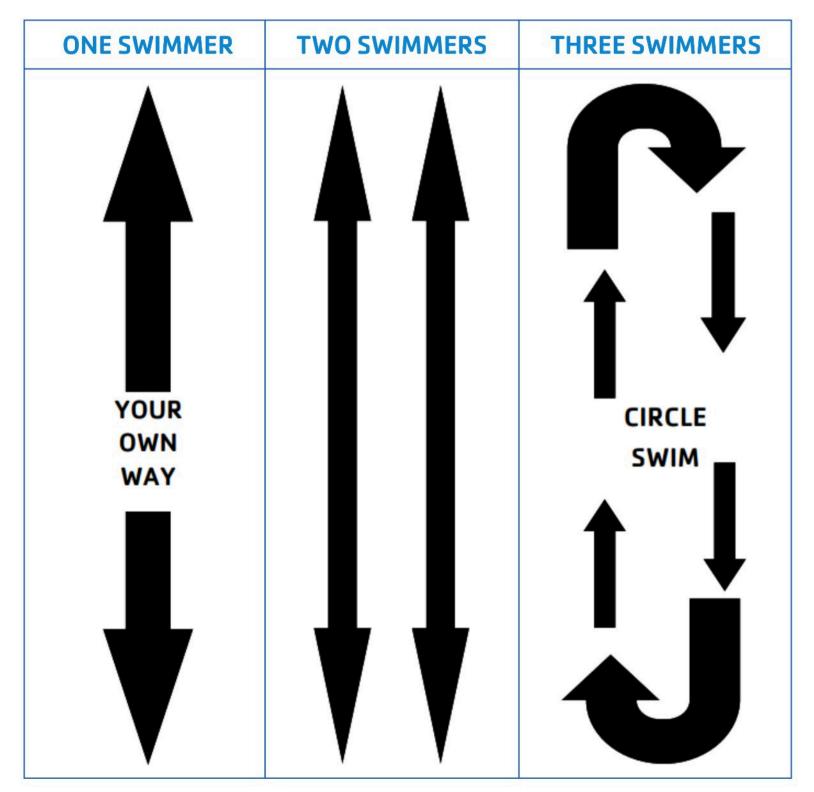

## THINGS TO KNOW

- Please be respectful of your fellow Y friends.
- We understand our pool at times can be busy, our goal is to meet as many people's needs as possible.
- Try to swim with people who have the same ability and let them know your are entering the lane.
- Be cautious and courteous. Do not start directly in front or behind someone approaching the wall for a turn, give them room.
- With two or more swimmers in a lane, use the circle swim pattern (it's like diving, keep to the right).
- Adult Lap Swim is designated for 18+.
- There are four lap lanes available during Open Swim. During YMCA programming we may be reduced to one or two lap lanes.